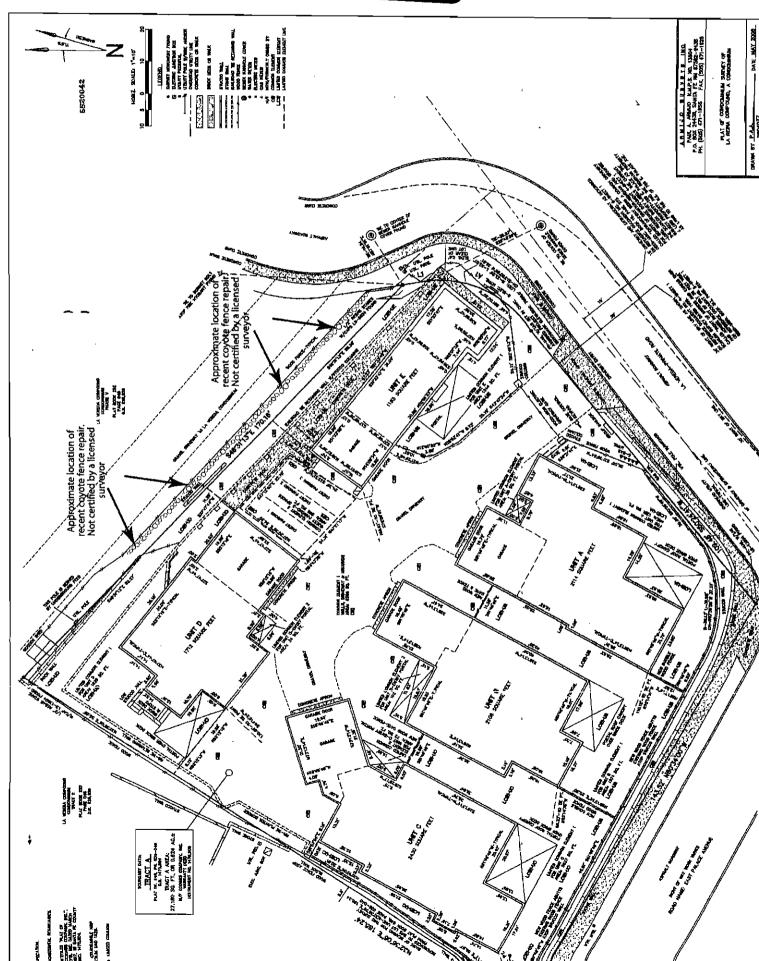

## Recitals

- La Vereda Compound Condominium Unit Owners Association, Inc. is the nonprofit corporation organized for the purpose of managing the affairs of the La Vereda Compound Condominium, created by recordation of that certain "La Vereda Compound Declaration of Condominium", as amended, on December 8, 1982, in Book 452, pages 808-830, in the office of the County Clerk, Santa Fe, New Mexico ("La Vereda Declaration"). The Condominium is more particularly described on the Condominium Plat of La Vereda Compound, Phases I & II, City of Santa Fe, prepared by G. Dawson & Associates as File No. 1011 in April 1982, as amended, and on the Condominium Survey Plat of La Vereda Compound, Phases III, IV, IVA, IVB, IVC, V, LLLA, VI & VIB, City of Santa Fe, NM, recorded August 20, 1993, in Book 252, page 48, in the office of the County Clerk, Santa Fe, New Mexico, as amended (collectively: "La Vereda Surveys");
- Β. La Reina Compound Association, Inc. is the nonprofit corporation organized for the purpose of managing the affairs of the La Reina Compound Condominium which was created by recordation of that certain "Condominium Declaration for La Reina Compound, a Condominium", on the 27th day of May, 2008, as Instrument No. 1526834, in the records of the County Clerk of Santa Fe County, New Mexico ("La Reina Declaration"). The Condominium is more particularly described on the condominium survey recorded as Document No. 1526833, in Plat Book 682, pages 041-042, records of the County Clerk of Santa Fe County, New Mexico ("La Reina Survey");
- La Vereda Compound Condominium and La Reina Compound Condominium share a common boundary line;
- A portion of the Coyote Fence located along the northeast boundary of the La D. Reina Compound Condominium ("Coyote Fence") encroaches upon the La Vereda Compound Condominium property, and a portion of the storage shed located along the southwest boundary of the La Vereda Compound Condominium ("Shed") encroaches upon the La Reina Compound Condominium property, each as shown on the La Reina Survey (attached hereto and incorporated herein as Exhibit "A");

E. La Vereda desires to grant to La Reina a license for the encroaching Coyote Fence and La Reina desires to grant to La Vereda a license for the encroaching Shed, so that each may remain in its current location upon the terms and conditions set forth herein.

## Agreement

Now, therefore, in consideration of the mutual covenants contained herein, the sufficiency of which is hereby acknowledged, La Reina and La Vereda agree that:

- 1. Reciprocal Grant of Licenses. La Vereda, its representatives, successors and assigns, hereby grants La Reina, its representatives, successors and assigns, a license for the encroaching Coyote Fence, as shown on the Exhibit "A", to the extent it encroaches upon the La Vereda Compound Condominium property. La Reina, its representatives, successors and assigns, hereby grants La Vereda, its representatives, successors and assigns, a license for the encroaching Shed, as shown on the Exhibit "A", to the extent that it encroaches upon the La Reina Compound Condominium property.
- 2. Termination of License. The license created in paragraph 1 benefitting La Reina shall terminate upon the destruction or removal of the Coyote Fence to the extent that such destruction or removal of the Coyote Fence eliminates the encroachment. In the event that the Coyote Fence is rebuilt, it shall be located entirely within the boundaries of the La Reina Compound Condominium. The license created in Paragraph 1 benefitting La Vereda shall terminate upon the destruction or removal of the Shed to the extent that such destruction or removal of the Shed eliminates the encroachment. In the event that the Shed is rebuilt or replaced, it shall be located entirely within the boundaries of the La Vereda Compound Condominium.
- 3. Reciprocal License for Maintenance. Maintenance of the Coyote Fence shall be the sole responsibility of La Reina. To the extent it may be reasonably necessary, La Vereda grants unto La Reina, its representatives, successors and assigns, a license to enter the La Vereda Compound Condominium property for the limited purpose of maintaining and repairing the portion of the Coyote Fence that encroaches upon the La Vereda Compound Condominium Property. Maintenance of the Shed shall be the sole responsibility of La Vereda. To the extent it may be reasonably necessary, La Reina grants unto La Vereda, its representatives, successors and assigns, a license to enter the La Reina Compound Condominium property for the limited purpose of maintaining and repairing the portion of the Shed that encroaches upon the La Reina Compound Condominium Property.